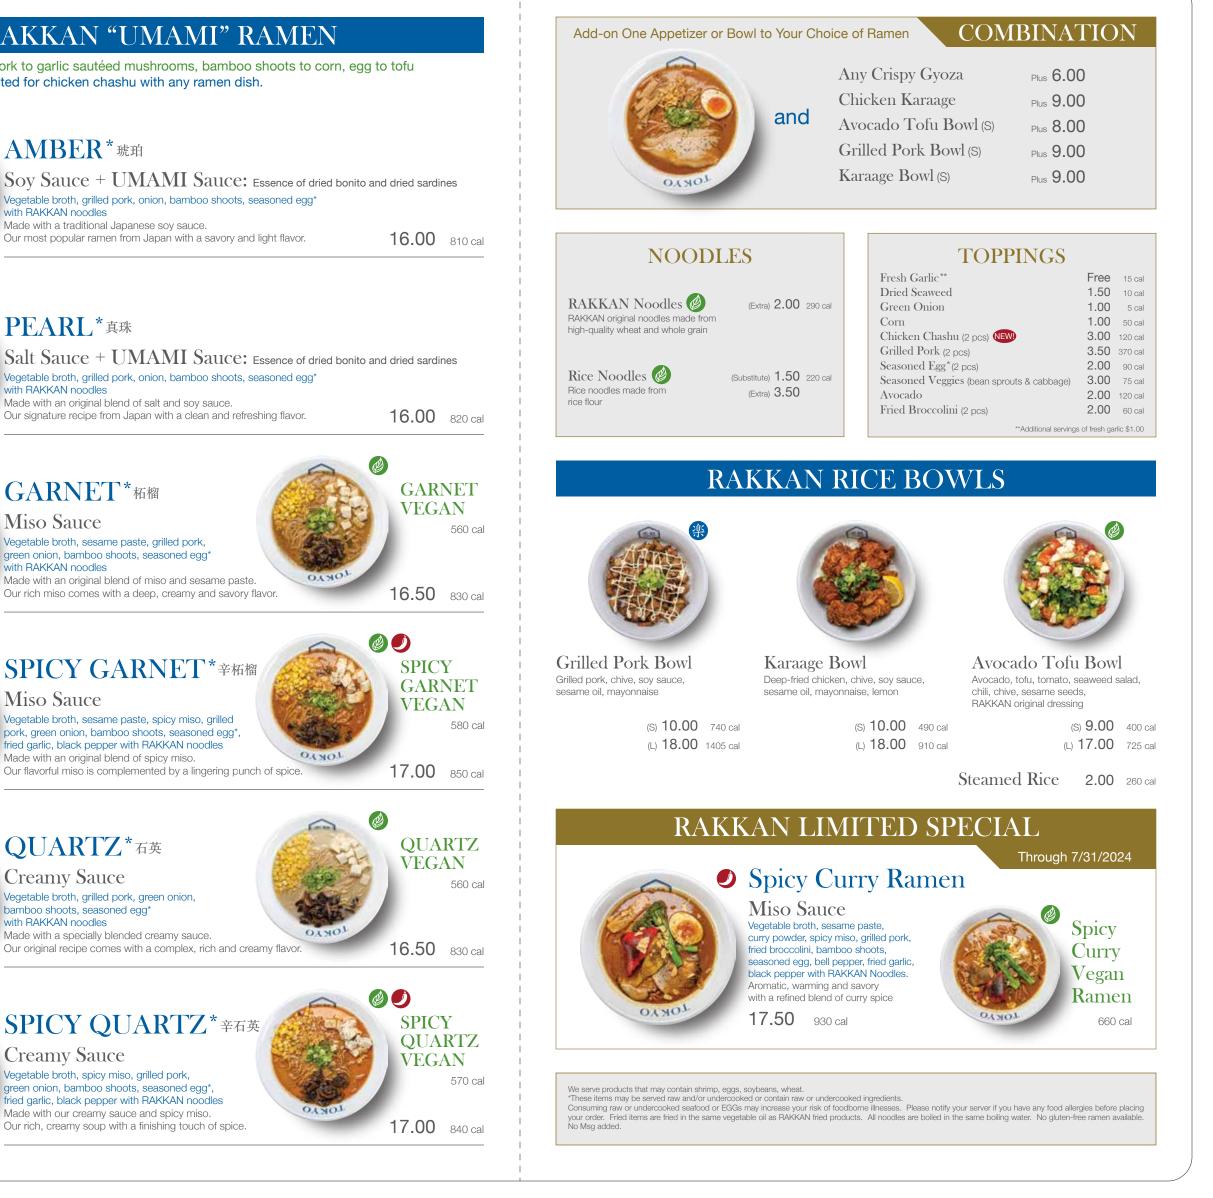

# HAPPY HOUR

2:00pm - 5:00pm (Dine in only)

| Draft Beer   ASAHI Super Dry        | (14oz) <b>6.00</b>   |
|-------------------------------------|----------------------|
| Draft Beer   SAPPORO                | (14oz) <b>5.50</b>   |
| Draft Beer   ORION                  | (14oz) <b>7.00</b>   |
| Draft Beer   SUNTORY Premium Malt's | (14oz) <b>9.00</b>   |
| Natural Wine   White                | (glass) <b>6.50</b>  |
| Natural Wine   Red                  | (glass) 7.00         |
| Natural Wine   Rose                 | (glass) <b>11.00</b> |
| House Sake   Cold                   | (glass) <b>5.00</b>  |
| House Sake   Hot                    | (10oz) <b>7.50</b>   |
|                                     |                      |

#### PREMIUM SAKE

| JUNMAI                                                         |                     |                     |
|----------------------------------------------------------------|---------------------|---------------------|
| Jitsuraku                                                      | G (150ml) 8         | B (720ml) 30        |
| SOTO (Black)                                                   | G (150ml) <b>12</b> | B (720ml) 50        |
| JUNMAI GINJO                                                   |                     |                     |
| Katana-Extra Dry                                               | G (150ml) <b>17</b> | B (720ml) 70        |
| JUNMAI DAIGINJO                                                |                     |                     |
| Kaori Ranman                                                   | G (150ml) <b>13</b> | B (720ml) 55        |
| Mu                                                             | G (150ml) 22        | B (720ml) 90        |
| SOTO (White)                                                   | G (150ml) 24        | B (720ml) 98        |
| SOTO (Exclusive Selection)<br>-Available in limited quantities | G (150ml) <b>39</b> | B (720ml) 150       |
| NIGORI                                                         |                     |                     |
| Kurosawa Nigori                                                | G (150ml) <b>10</b> | B (720ml) <b>39</b> |
| Matcha Nigori                                                  |                     | B (300ml) <b>14</b> |
| SPARKLING                                                      |                     |                     |
| Kizakura Stars Pure Sparklin                                   | B (300ml) <b>18</b> |                     |
| i i coparkin                                                   | 18                  | 6 (300mi) <b>10</b> |
| PLUM WINE                                                      |                     |                     |
| Crystal Lake Plum Wine                                         | G (150ml) 6         | B (720ml) 20        |

#### SAKE FLIGHTS

| Novice<br>Nigori Kurosawa,Kaori Ranman, Jitsuraku  | 10 |
|----------------------------------------------------|----|
| Advance<br>Mu, SOTO Junmai, Katana                 | 15 |
| Daiginjo<br>SOTO Junmai Daiginjo, Mu, Kaori Ranman | 18 |

| HOUSE SAKE |  |
|------------|--|
|            |  |

| Hot  | (10oz) <b>9.5</b> |
|------|-------------------|
| Cold | (150ml) <b>7</b>  |

тт

G - Glass / B - Bottle

### **DRAFT BEER**

| Sapporo                | G (14oz) 7.5       |
|------------------------|--------------------|
| Asahi Super Dry        | G (14oz) <b>8</b>  |
| Orion                  | G (14oz) 9         |
| Suntory Premium Malt's | G (14oz) <b>11</b> |

### COCKTAILS

| Fresh Squeezed Lemon Highball<br>Carbonated Water, Shochu, Lemonade, Lemon                                                                    | 8  |
|-----------------------------------------------------------------------------------------------------------------------------------------------|----|
| $\begin{array}{l} Japanese \ Yuzu \ Drop \\ \mbox{A smooth blend of the finest sake fused with the zesty citrus flavor of yuzu } \end{array}$ | 12 |

### NATURAL WINE

| White Wine | G (150ml) 8.5 | B (720ml) 35 |
|------------|---------------|--------------|
| Red Wine   | G (150ml) 9   | B (720ml) 37 |
| Rose       | G (150ml) 13  | B (720ml) 50 |

G - Glass / B - Bottle