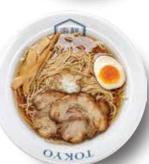

## PEARL\*<sub>真珠</sub>

Vegetable broth, grilled pork, onion, bamboo shoots, seasoned egg\* ith RAKKAN noodles Made with an original blend of salt and soy sauce. Our signature recipe from Japan with a clean and refreshing flavor.