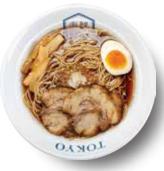

## AMBER\*<sub>琥珀</sub>

/egetable broth, grilled pork, onion, bamboo shoots, seasoned egg\* ith **BAKKAN** noodles Made with a traditional Japanese soy sauce.