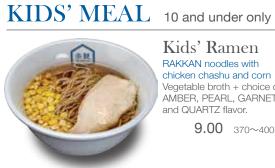

### Kids' Ramen AKKAN noodles with

DESSERT

Matcha Mochi

Ice Cream 4.50 180 cal