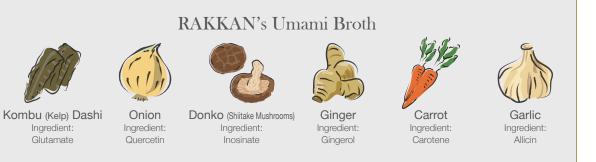

### We believe that Umami is crucial essense for Japanese Ramen.

We slowly simmer the high-quality vegetables such as donko and carrots to extract its rich flavors and lock in Umami to amp up the flavor with a dashi bomb. We do not use any meat or seafood in our broth, making our stock 100% plant-based. However, customers still get the rich, thick flavor that meat-based stocks exert.